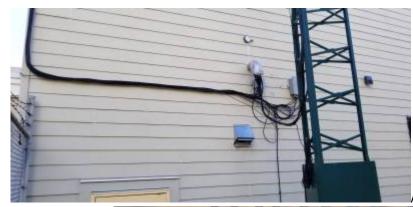

They are robustly constructed.

the installation of orod Inc. Dual or improved 1000 feet new alled.

Wall mounted

using Unistrut channel

All new LMR400 feed lines tidied up and rerouted

to central busbar

Delta surge suppression - Duplexes still to be added