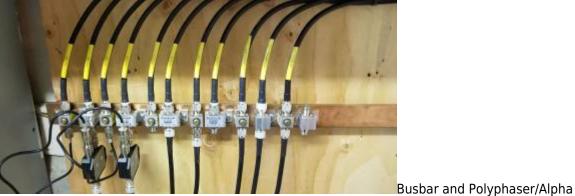

They are robustly constructed.

the installation of orod Inc. Dual or improved 1000 feet new alled.

Wall mounted

using Unistrut channel

All new LMR400 feed lines tidied up and rerouted

to central busbar

Delta surge suppression - Duplexes still to be added