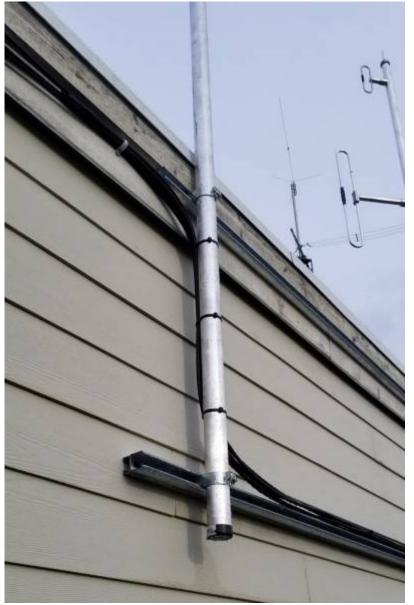

They are robustly constructed.

the installation of orod Inc. Dual or improved 1000 feet new alled.

Wall mounted

using Unistrut channel

All new LMR400 feed lines tidied up and rerouted

to central busbar

Delta surge suppression - Duplexes still to be added