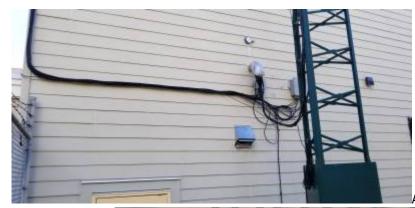

They are robustly constructed.

the installation of orod Inc. wideband ons. For improved 1000 feet new alled.

Wall mounted

using Unistrut channel

All new LMR400 feed lines tidied up and rerouted

to central busbar