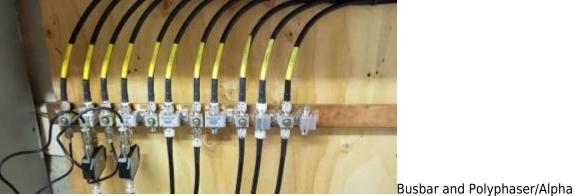

They are robustly constructed.

the installation of orod Inc. wideband ons. For improved 1000 feet new alled.

Wall mounted

using Unistrut channel

All new LMR400 feed lines tidied up and rerouted

to central busbar

Delta surge suppression - Duplexes still to be added

SCRD Antennas

The station upgrade is currently 90% complete as of April 2019, with the addition of 4 dual band duplexes and radio room cable management outstanding. Next phade will be HF antenna replacement to the EMBC standard Barker Williamson Terminated Folder Dipole.