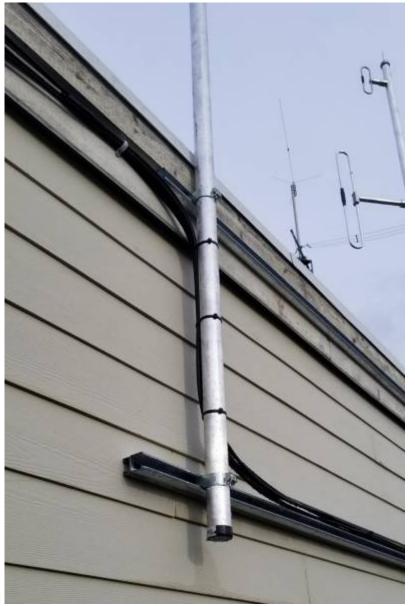

They are robustly constructed.

the installation of orod Inc. wideband ons. For improved 1000 feet new alled.

Wall mounted

using Unistrut channel

All new LMR400 feed lines tidied up and rerouted

to central busbar