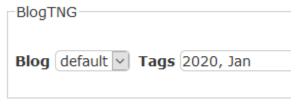

### **News Feed**

• Added tags to each post using the year and month to add filtering and sorting capability to the list.

For the tags to work, the month must be formatted as the first three letters: Jan, Feb, Mar, Apr, May, Jun, Jul, Aug, Sep, Oct, Nov, Dec