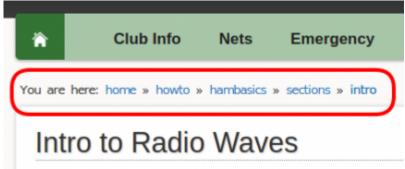

# What's New

This is a running post that will be bumped up every so often whenever there's significant changes to the website.

• Added a "You are here" section at the top of every page. This will help navigate to previous sections when going deep into a section. For example: