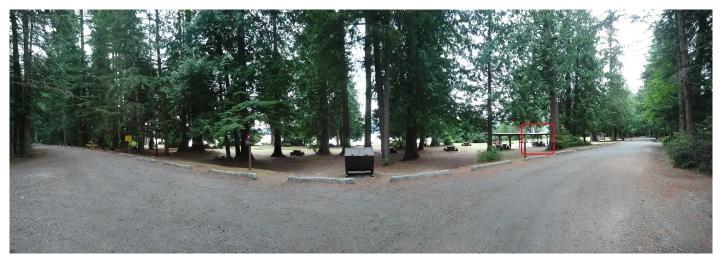

### **About the Site**

The Park has two covered areas and plenty of trees to hang antennas. One of them is even halfway between two good trees over 20m away on each side (enough room for an 80m dipole!):

View from the road looking toward the water.

View from the water looking toward the road.

Solar will probably not be an option because of the trees.