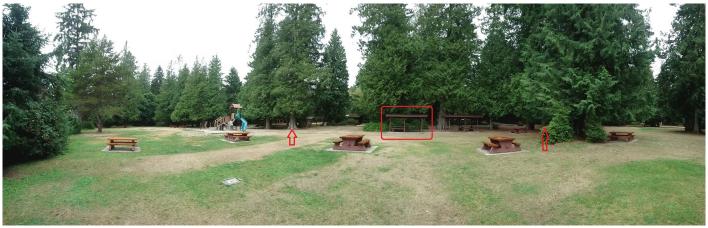

### **About the Site**

The Park has two covered areas and plenty of trees to hang antennas. One of them is even halfway between two good trees over 20m away on each side (enough room for an 80m dipole!):

View from the road looking toward the water.

View from the water looking toward the road.

Solar will probably not be an option because of the trees.