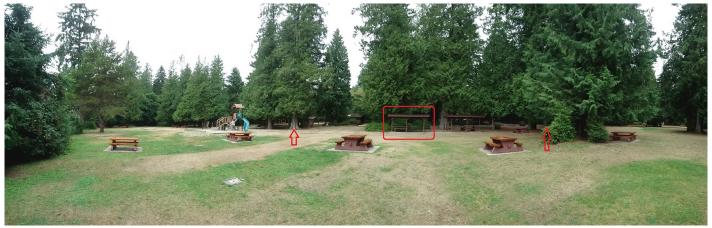

### **About the Site**

The Park has two covered areas and plenty of trees to hang antennas. One of them is even halfway between two good trees over 20m away on each side (enough room for an 80m dipole!):

Last update: 2019/12/28 13:17

View from the road looking toward the water.

View from the water looking toward the road.

Solar will probably not be an option because of the trees.