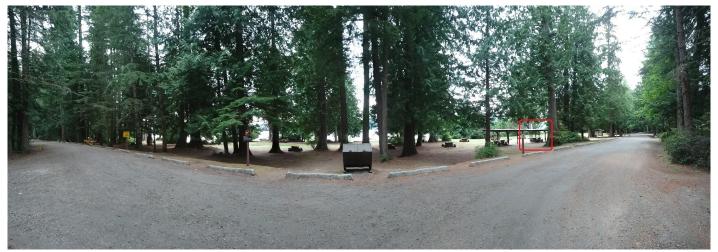

### **About the Site**

The Park has two covered areas and plenty of trees to hang antennas. One of them is even halfway between two good trees over 20m away on each side (enough room for an 80m dipole!):

Last update: 2019/12/28 13:17

View from the road looking toward the water.

View from the water looking toward the road.

Solar will probably not be an option because of the trees.