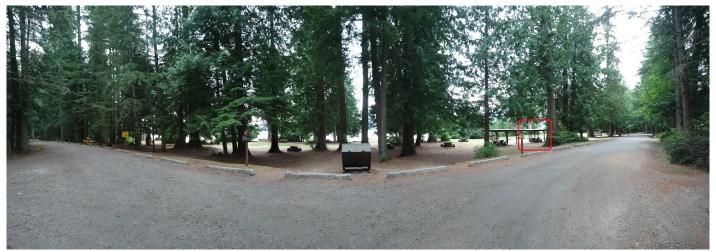

### **About the Site**

The Park has two covered areas and plenty of trees to hang antennas. One of them is even halfway between two good trees over 20m away on each side (enough room for an 80m dipole!):

Last update: 2019/12/28 13:18

View from the road looking toward the water.

View from the water looking toward the road.

Solar will probably not be an option because of the trees.