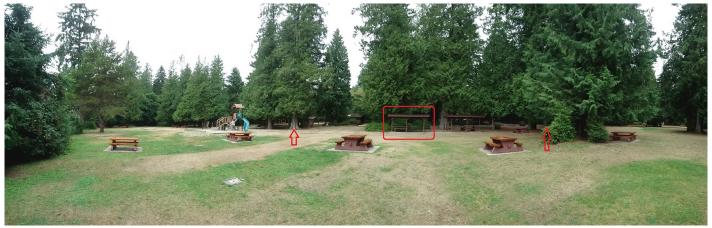

### **About the Site**

The Park has two covered areas and plenty of trees to hang antennas. One of them is even halfway between two good trees over 20m away on each side (enough room for an 80m dipole!):

Last update: 2019/12/28 13:18

View from the road looking toward the water.

View from the water looking toward the road.

Solar will probably not be an option because of the trees.