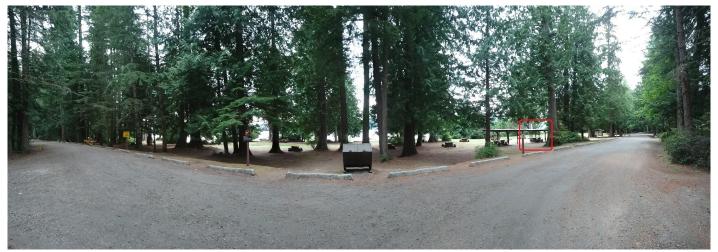

## **About the Site**

The Park has two covered areas and plenty of trees to hang antennas. One of them is even halfway between two good trees over 20m away on each side (enough room for an 80m dipole!):

Last update: 2019/12/28 13:19

View from the road looking toward the water.

View from the water looking toward the road.

Solar will probably not be an option because of the trees.