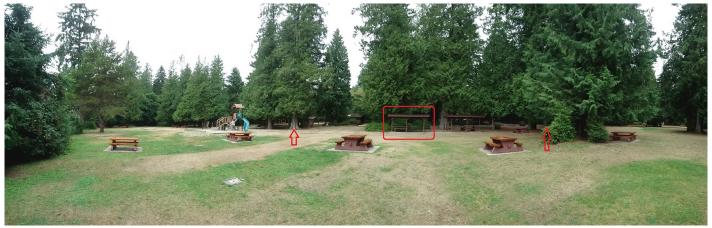

## **About the Site**

The Park has two covered areas and plenty of trees to hang antennas. One of them is even halfway between two good trees over 20m away on each side (enough room for an 80m dipole!):

Last update: 2019/12/28 13:19

View from the road looking toward the water.

View from the water looking toward the road.

Solar will probably not be an option because of the trees.