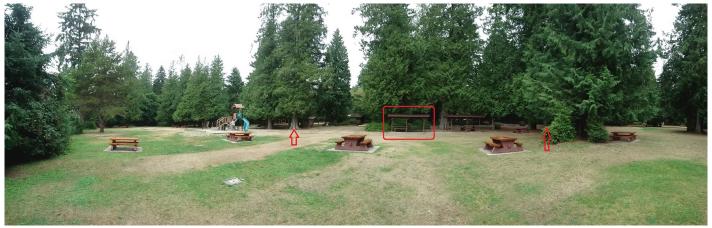

## **About the Site**

The Park has two covered areas and plenty of trees to hang antennas. One of them is even halfway between two good trees over 20m away on each side (enough room for an 80m dipole!):

Last update: 2019/12/29 20:16

View from the road looking toward the water.

View from the water looking toward the road.

Solar will probably not be an option because of the trees.