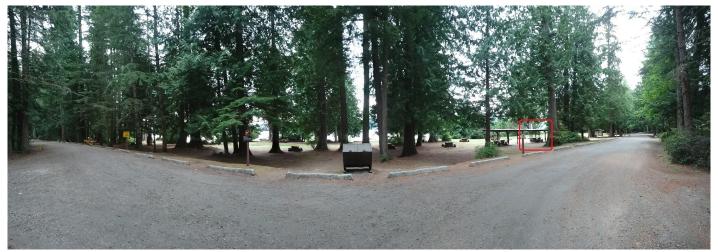

## **About the Site**

The Park has two covered areas and plenty of trees to hang antennas. One of them is even halfway between two good trees over 20m away on each side (enough room for an 80m dipole!):

Last update: 2019/12/29 20:16

View from the road looking toward the water.

View from the water looking toward the road.

Solar will probably not be an option because of the trees.