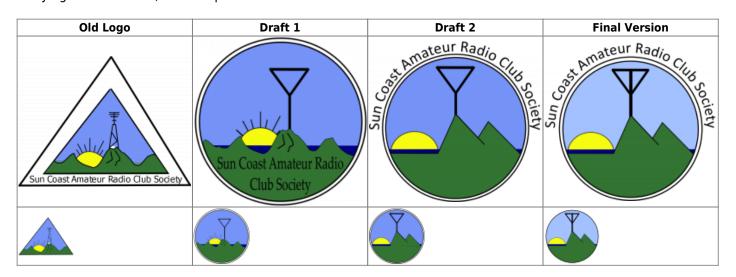

## **New Logo!**

Our old logo presented a few challenges:

• It was wider than it was high (21:16), which made it a bit awkward for some web applications since it didn't fit well in a square.

Last update: 2021/12/27 21:57

• It had some very fine details (the tower, the ice cap, the water in the valleys) that din't scale down well.

In trying to solve these, I came up with a round alternative:

## List of changes:

- Change the overall shape from a triangle to a circle.
- Change the colour of the water to a darker blue.
- Fix the sun, move it behind the water, and remove the rays.
- Remove the snow cap.
- Replace the tower and antenna with a simpler antenna symbol.
- Redraw the mountains using simple triangular shapes.
- Change the colour of the sky to a lighter blue.

Thank you all for your feedback, specially to Stephanie, VA7SLR, who designed the original logo and provided excellent feedback for the new one.