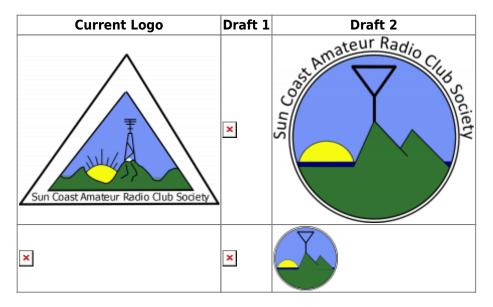

## **New Logo?**

Our current logo presents a few challenges:

- It's wider than it is high (21:16), which makes it a bit awkward for some web applications since it doesn't fit well in a square.
- It has some very fine details (the tower, the ice cap, the water in the valleys) that don't scale down well.

In trying to solve these, I came up with a round alternative:

List of changes:

- Change the overall shape from a triangle to a circle.
- Change the colour of the water to a darker blue.
- Fix the sun, move it behind the water, and remove the rays.
- Remove the snow cap.
- Replace the tower and antenna with a simpler antenna symbol.
- Redraw the mountains using simple triangular shapes.

Here's what the front page of our website would look like:

×

And here's what the mobile phone bookmark buttons look like for each:

What do you think?