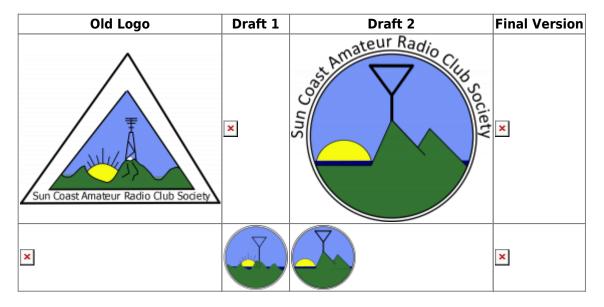

## **New Logo!**

Our old logo presented a few challenges:

• It was wider than it was high (21:16), which made it a bit awkward for some web applications since it didn't fit well in a square.

Last update: 2019/10/27 10:30

• It had some very fine details (the tower, the ice cap, the water in the valleys) that din't scale down well.

In trying to solve these, I came up with a round alternative:

## List of changes:

- Change the overall shape from a triangle to a circle.
- Change the colour of the water to a darker blue.
- Fix the sun, move it behind the water, and remove the rays.
- Remove the snow cap.
- Replace the tower and antenna with a simpler antenna symbol.
- Redraw the mountains using simple triangular shapes.
- Change the colour of the sky to a lighter blue.

Thank you all for your feedback, specially to Stephanie, VA7SLR, who designed the original logo and provided excellent feedback for the new one.