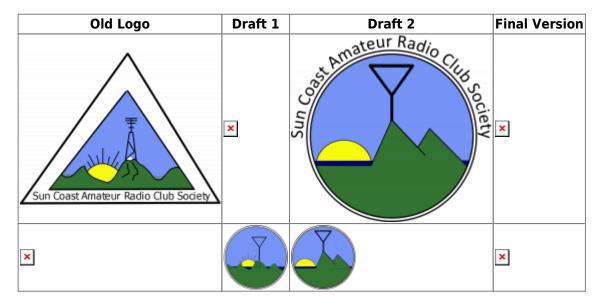

## **New Logo!**

Our old logo presented a few challenges:

• It was wider than it was high (21:16), which made it a bit awkward for some web applications since it didn't fit well in a square.

Last update: 2019/10/27 10:31

• It had some very fine details (the tower, the ice cap, the water in the valleys) that din't scale down well.

In trying to solve these, I came up with a round alternative:

## List of changes:

- Change the overall shape from a triangle to a circle.
- Change the colour of the water to a darker blue.
- Fix the sun, move it behind the water, and remove the rays.
- Remove the snow cap.
- Replace the tower and antenna with a simpler antenna symbol.
- Redraw the mountains using simple triangular shapes.
- Change the colour of the sky to a lighter blue.

Thank you all for your feedback, specially to Stephanie, VA7SLR, who designed the original logo and provided excellent feedback for the new one.