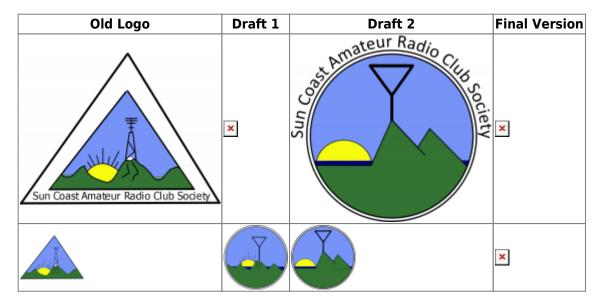

## **New Logo!**

Our old logo presented a few challenges:

• It was wider than it was high (21:16), which made it a bit awkward for some web applications since it didn't fit well in a square.

Last update: 2020/08/07 13:03

• It had some very fine details (the tower, the ice cap, the water in the valleys) that din't scale down well.

In trying to solve these, I came up with a round alternative:

## List of changes:

- Change the overall shape from a triangle to a circle.
- Change the colour of the water to a darker blue.
- Fix the sun, move it behind the water, and remove the rays.
- Remove the snow cap.
- Replace the tower and antenna with a simpler antenna symbol.
- Redraw the mountains using simple triangular shapes.
- Change the colour of the sky to a lighter blue.

Thank you all for your feedback, specially to Stephanie, VA7SLR, who designed the original logo and provided excellent feedback for the new one.