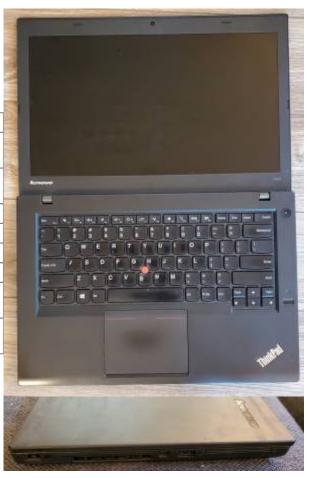

#### ThinkPad T440

It's a good computer, but it's getting a bit old for Windows. I have a second one of these that runs Linux much more quickly. I'm happy to install Linux Mint 21.2 on it if you'd like, but I won't be able to go back to Windows since I don't have the original CD.

| Price             | \$75 OBO                                                         |  |  |
|-------------------|------------------------------------------------------------------|--|--|
| os                | Old Install of Windows 10 Pro (was already pre-installed)        |  |  |
| Processor         | Intel(R) Core(TM) i5-4300U CPU @ 1.90GHz                         |  |  |
| <b>Hard Drive</b> | 500 GB (HDD)                                                     |  |  |
| RAM               | 4 GB Chip DDR3                                                   |  |  |
| Ethernet          | I218-LM                                                          |  |  |
| Wifi              | Wireless 7260                                                    |  |  |
| Ports             | 2 USB A, 1 SD, 1 Ethernet, 1 VGA, 1<br>Display, 1 Audio, 1 Power |  |  |
| Battery           | Lasts maybe 20 minutes before it needs to be plugged in.         |  |  |