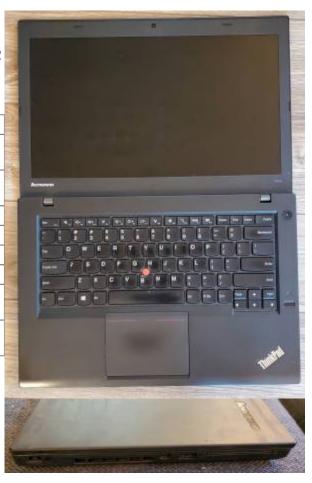

#### ThinkPad T440

It's a good computer, but it's getting a bit old for Windows. I have a second one of these that runs Linux much more quickly. I'm happy to install Linux Mint 21.2 on it if you'd like, but I won't be able to go back to Windows since I don't have the original CD.

| Price             | \$75 OBO                                                         |  |
|-------------------|------------------------------------------------------------------|--|
| os                | Old Install of Windows 10 Pro (was already pre-installed)        |  |
| Processor         | Intel(R) Core(TM) i5-4300U CPU @ 1.90GHz                         |  |
| <b>Hard Drive</b> | 500 GB (HDD)                                                     |  |
| RAM               | 4 GB Chip DDR3                                                   |  |
| Ethernet          | I218-LM                                                          |  |
| Wifi              | Wireless 7260                                                    |  |
| Ports             | 2 USB A, 1 SD, 1 Ethernet, 1 VGA, 1<br>Display, 1 Audio, 1 Power |  |
| Battery           | Lasts maybe 20 minutes before it needs to be plugged in.         |  |