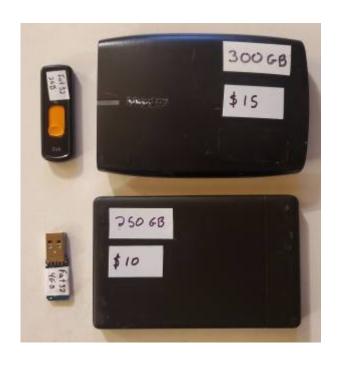

### **USB Harddrives**

| Price | \$15 OBO | \$10   |
|-------|----------|--------|
| Size  | 300 GB   | 250 GB |

Will also include a thumbdrive.