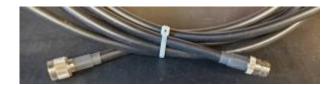

# **LMR 400**

| Length     | 25 ft                        | 50 ft |  |
|------------|------------------------------|-------|--|
| Price      | \$25                         | \$50  |  |
| Connectors | N-Type: one male, one female |       |  |