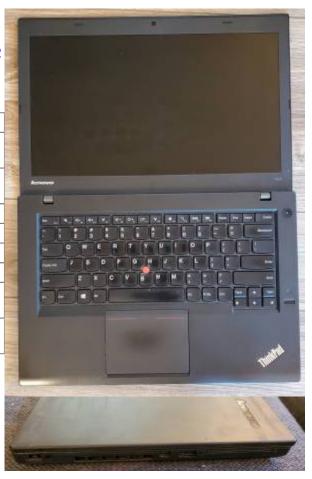

#### ThinkPad T440

It's a good computer, but it's getting a bit old for Windows. I have a second one of these that runs Linux much more quickly. I'm happy to install Linux Mint 21.2 on it if you'd like, but I won't be able to go back to Windows since I don't have the original CD.

| Price             | \$75 OBO                                                         |  |
|-------------------|------------------------------------------------------------------|--|
| os                | Old Install of Windows 10 Pro (was already pre-installed)        |  |
| Processor         | Intel(R) Core(TM) i5-4300U CPU @ 1.90GHz                         |  |
| <b>Hard Drive</b> | 500 GB (HDD)                                                     |  |
| RAM               | 4 GB Chip DDR3                                                   |  |
| Ethernet          | I218-LM                                                          |  |
| Wifi              | Wireless 7260                                                    |  |
| Ports             | 2 USB A, 1 SD, 1 Ethernet, 1 VGA, 1<br>Display, 1 Audio, 1 Power |  |
| Battery           | Lasts maybe 20 minutes before it needs to be plugged in.         |  |